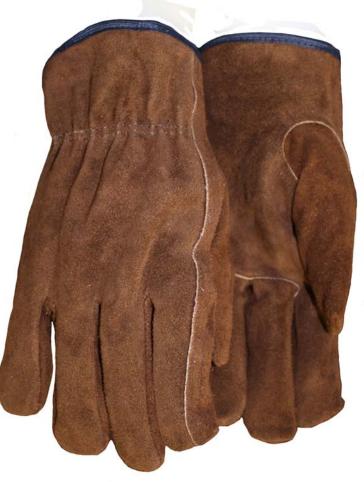

### **Product Description**

- Brown Split Leather Driver
- Elastic Wrist
- Keystone Thumb
- Available in Men's Medium to X-Large

Constructed of soft brown split leather to provide excellent wear, comfort, and protection.

Leather is well suited to make durable gloves due to its unique properties. It is a very durable material which is also soft supple, and pliable. In addition, it has some stretch in it which allows it to move with the many movements of the hand.